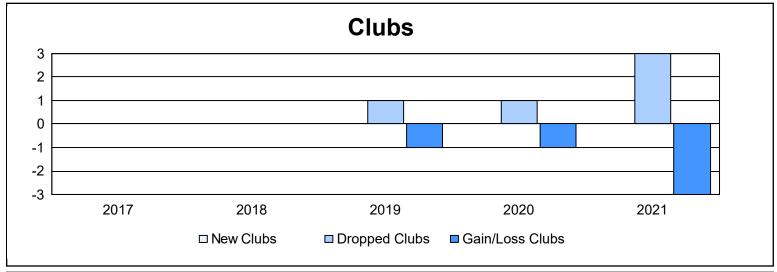

District 11 E1 As of June 2021 Cumulative

| Year      | New<br>Clubs | Dropped<br>Clubs | Gain/<br>Loss<br>Clubs | New<br>Members | Charter<br>Members | Reinstate<br>Members | Transfer<br>Members | Total<br>Member<br>Added | Total<br>Members<br>Dropped | Gain/<br>Loss<br>Members |
|-----------|--------------|------------------|------------------------|----------------|--------------------|----------------------|---------------------|--------------------------|-----------------------------|--------------------------|
| 2016-2017 | 0            | 0                | 0                      | 109            | 0                  | 6                    | 4                   | 119                      | 142                         | -23                      |
| 2017-2018 | 0            | 0                | 0                      | 125            | 0                  | 9                    | 6                   | 140                      | 137                         | 3                        |
| 2018-2019 | 0            | 1                | -1                     | 81             | 5                  | 3                    | 15                  | 104                      | 149                         | -45                      |
| 2019-2020 | 0            | 1                | -1                     | 42             | 0                  | 4                    | 3                   | 49                       | 103                         | -54                      |
| 2020-2021 | 0            | 3                | -3                     | 80             | 0                  | 5                    | 2                   | 87                       | 167                         | -80                      |
| Average   | 0            | 1                | -1                     | 87             | 1                  | 5                    | 6                   | 100                      | 140                         | -40                      |