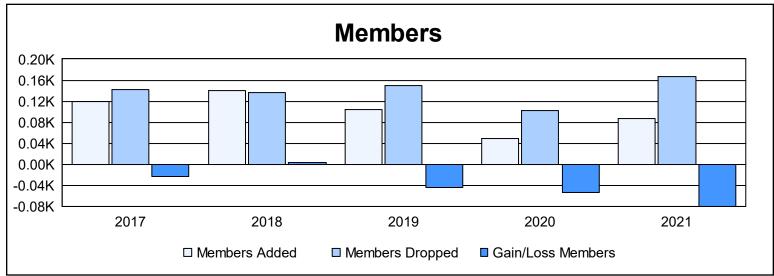

District 11 E1 As of June 2021 Cumulative

| Year      | New<br>Clubs | Dropped<br>Clubs | Gain/<br>Loss<br>Clubs | New<br>Members | Charter<br>Members | Reinstate<br>Members | Transfer<br>Members | Total<br>Member<br>Added | Total<br>Members<br>Dropped | Gain/<br>Loss<br>Members |
|-----------|--------------|------------------|------------------------|----------------|--------------------|----------------------|---------------------|--------------------------|-----------------------------|--------------------------|
| 2016-2017 | 0            | 0                | 0                      | 109            | 0                  | 6                    | 4                   | 119                      | 142                         | -23                      |
| 2017-2018 | 0            | 0                | 0                      | 125            | 0                  | 9                    | 6                   | 140                      | 137                         | 3                        |
| 2018-2019 | 0            | 1                | -1                     | 81             | 5                  | 3                    | 15                  | 104                      | 149                         | -45                      |
| 2019-2020 | 0            | 1                | -1                     | 42             | 0                  | 4                    | 3                   | 49                       | 103                         | -54                      |
| 2020-2021 | 0            | 3                | -3                     | 80             | 0                  | 5                    | 2                   | 87                       | 167                         | -80                      |
| Average   | 0            | 1                | -1                     | 87             | 1                  | 5                    | 6                   | 100                      | 140                         | -40                      |